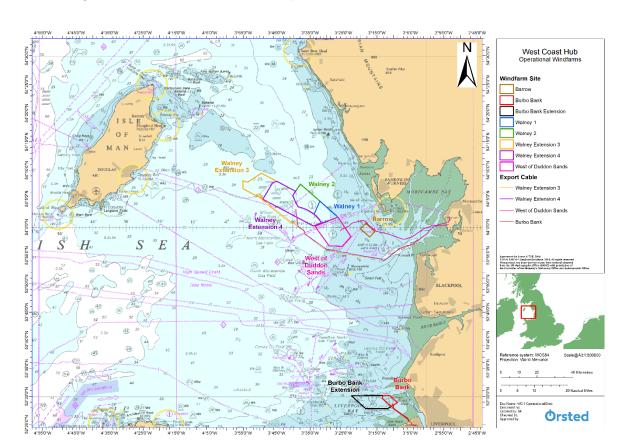

#### 1 Introduction

Ørsted is an offshore wind farm operator that currently has ten operational wind farms in UK waters. The following operational offshore wind farms are located off the West Coast of England (see figure overleaf):

- Barrow (BOW)
- Burbo Bank (BBW)/ Burbo Bank Extension (BBW2)
- Walney 1 & 2 (WOW0102)/ Walney 3 & 4 (WOW0304)
- West of Duddon Sand (WDS)

The purpose of this Notice to Mariners (NtM) is to ensure that mariners are aware of any non-routine operations across the West Coast assets that could pose a risk to other sea users. Safety is paramount to Ørsted and this notice should assist in ensuring that both mariners and the Ørsted operational team can operate safely offshore. This NtM will provide:

The below figure shows the location of  $\emptyset$ rsted's operational offshore wind farms.