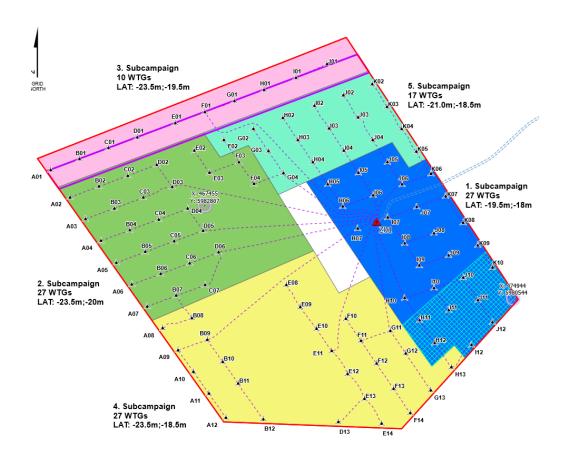

#### 9.3 Survey Operations

EGS Watchful will be surveying various turbines in West of Duddon Sands Wind Farm within the A3 (Pink) and A4 (Yellow) of the chart below for the next two to three weeks.

The survey operations will involve side scan sonar as well as highly sensitive, high resolution, multi-beam echo sounders.

#### 9.4 Jack-up Operations

The jack-up vessel, Wind Server, will visit be working on West of Duddon Sands Wind Farm. The exact sequence of turbine locations is unavailable, however details of the area in which the vessel will be working is detailed on the below site chart. The windfarm has been divided into five sectors defined by A1 (Blue), A2 (Green), A3 (Pink), A4 (Yellow), A5 (Teal). Wind Server is currently working in area A2 (Green) and expected to be so for the next few weeks. It is requested that fishing and laying gear is avoided in these areas until works are complete. Duration dates are dependent on weather and work progress.